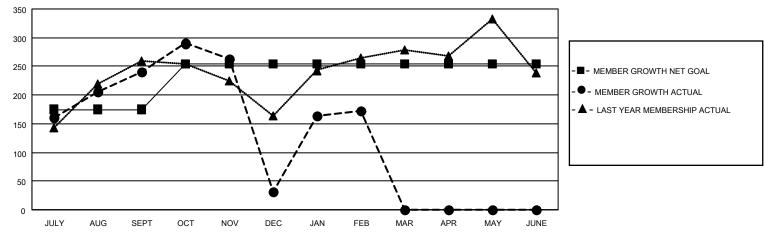

## GOALS AND ACTUAL MEMBERS CUMULATIVE

| DROPPED CLUBS: 8 |     | 90 CLUBS OF 107 ADDED 1 OR<br>MORE NEW MEMBERS | GENDER DISTRIBUTION                 |              |  |
|------------------|-----|------------------------------------------------|-------------------------------------|--------------|--|
|                  |     | WORL NEW WEINDERG                              | MALE 2,878 (84.72%)                 |              |  |
|                  |     |                                                | FEMALE                              | 518 (15.25%) |  |
| DROPPED MEMBERS  |     |                                                | NON BINARY                          | 1 (0.03%)    |  |
| BROTT ED WEWBERG |     |                                                | PREFER NOT TO ANSWER                | 0 (0.00%)    |  |
| DECEASED         | 11  |                                                | THE ENTITY TO A MOVIE OF            | 0 (0.0070)   |  |
| CLUB CANCELLED   | 172 | CLICK HERE FOR CUMULATIVE                      | TOTAL FAMILY UNIT MEMBERS 933       |              |  |
| OTHER            | 326 | MEMBERSHIP DATA                                |                                     |              |  |
| TOTAL            | 509 |                                                | FAMILY MEMBERS PAYING HALF DUES 568 |              |  |
|                  |     |                                                |                                     |              |  |

## MONTHLY MEMBERSHIP PROGRESS REPORT

LOCATION INDIA District 324 H Results as of: 2/28/2023

| Clubs                 |               |           |               | Members               |                        |                         |                                                    |
|-----------------------|---------------|-----------|---------------|-----------------------|------------------------|-------------------------|----------------------------------------------------|
| RESULTS FOR 2022-2023 |               |           |               | RESULTS FOR 2022-2023 |                        |                         |                                                    |
| QUARTER               | NEW CLUB GOAL | NEW CLUBS | DROPPED CLUBS | QUARTER MEMB          | BER GROWTH NET<br>GOAL | MEMBER GROWTH<br>ACTUAL | DROPPED<br>MEMBERS ACTUAL<br>(including transfers) |
| JULY/AUG/SEPT         | 5             | 12        | 1             | JULY/AUG/SEPT         | 175                    | 391                     | 139                                                |
| OCT/NOV/DEC           | 5             | 3         | 6             | OCT/NOV/DEC           | 80                     | 119                     | 322                                                |
| JAN/FEB/MAR           | 0             | 2         | 1             | JAN/FEB/MAR           | 0                      | 224                     | 48                                                 |
| APR/MAY/JUNE          | 0             | 0         | 0             | APR/MAY/JUNE          | 0                      | 0                       | 0                                                  |