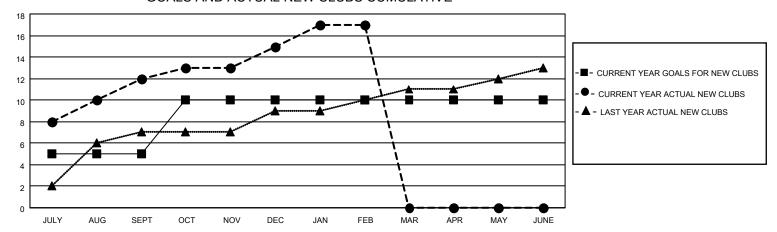

## GOALS AND ACTUAL NEW CLUBS CUMULATIVE

## MONTHLY MEMBERSHIP PROGRESS REPORT

LOCATION INDIA District 324 H Results as of: 2/28/2023

| Clubs                 |               |           |               | Members               |                        |                         |                                                    |
|-----------------------|---------------|-----------|---------------|-----------------------|------------------------|-------------------------|----------------------------------------------------|
| RESULTS FOR 2022-2023 |               |           |               | RESULTS FOR 2022-2023 |                        |                         |                                                    |
| QUARTER               | NEW CLUB GOAL | NEW CLUBS | DROPPED CLUBS | QUARTER MEMB          | BER GROWTH NET<br>GOAL | MEMBER GROWTH<br>ACTUAL | DROPPED<br>MEMBERS ACTUAL<br>(including transfers) |
| JULY/AUG/SEPT         | 5             | 12        | 1             | JULY/AUG/SEPT         | 175                    | 391                     | 139                                                |
| OCT/NOV/DEC           | 5             | 3         | 6             | OCT/NOV/DEC           | 80                     | 119                     | 322                                                |
| JAN/FEB/MAR           | 0             | 2         | 1             | JAN/FEB/MAR           | 0                      | 224                     | 48                                                 |
| APR/MAY/JUNE          | 0             | 0         | 0             | APR/MAY/JUNE          | 0                      | 0                       | 0                                                  |